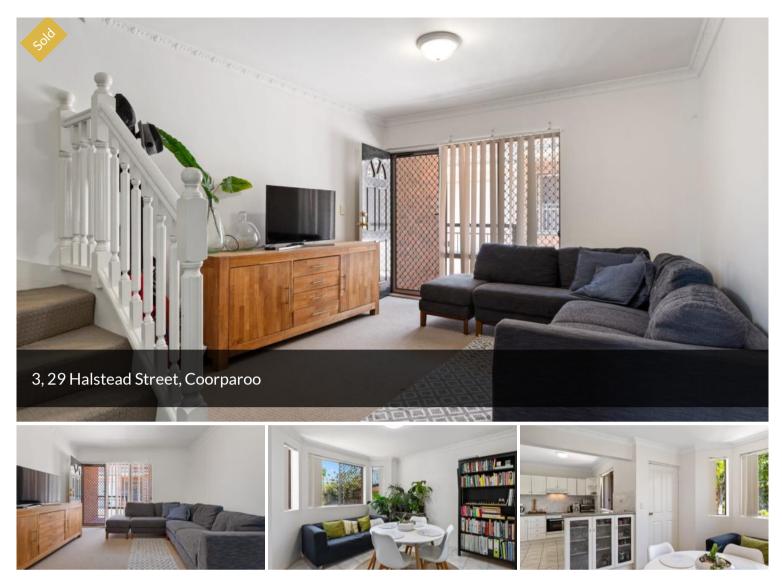

# IDEAL PURCHASE FOR SAVVY COORPAROO INVESTORS - LOW FEES + GREAT LOCATION

Situated just one street back from Old Cleveland Rd, this 3 bedroom townhouse is presented here as a great opportunity for those looking for their first or next investment. This will be only the second time a unit in this complex is offered for sale in the last 5 years. With a solid brick and tile construction, large courtyard, comfortable living spaces and luxuries like a walk-in robe and en-suite for the master bedroom, this home has plenty of appeal to buyers and tenants alike.

Features at a glance;

- Lounge w/ access to front patio and garage
- Kitchen w/ dual sink, dishwasher, oven, electric cooktop, range hood, pantry cupboard and plenty of storage
- Dining room w/ access to rear courtyard and bay window
- Main bedroom w/ ceiling fan, external privacy shutters, walk-in robe and en-suite bathroom w/ shower, vanity and toilet
- 2nd Bedroom w/ ceiling fan and built-in robes
- 3rd Bedroom w/ bay window