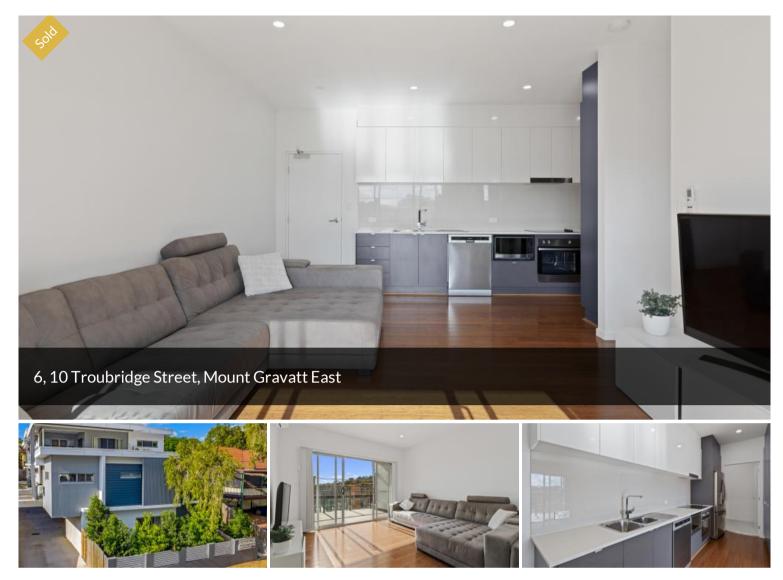

## MODERN APARTMENT IN IT'S EXCELLENCE - MT GRAVATT EAST

This spacious 1 bedroom modern apartment on level 3 would be arguably the finest in design and quality available in the entire suburb and that too with less than 10 km distance range to the city! From first glance at the bold streetscape it is clear this is the choice of properties in the 4122 postcode for the fussy buyer or investor, as you enter the stunning apartment you are welcomed with the warmth of bamboo flooring as the unit opens before you and details catch your eye. A generous open plan living greets you like a wall of stacker doors blurs the line between indoors and out - with a spacious balcony (with a glimpse of the city) where you can relax with a glass of wine.

And for those that love to entertain - a grand chef's galley kitchen rivaling those on The Block features with cabinetry, offset by stone benchtops, beautiful splashbacks, and stainless appliances and dishwasher. The bathroom is equally as glamorous, boasting high-end tapware and shower rail, and a resort rivaling floor to ceiling tiling with frameless mirror and square set vanity over a stone bench. You can then leave your car parked at home, and stroll down to the leafy Mount Gravatt's Logan Road precinct to ≜1 ≞1 ⇔1

This Beautiful apartment also offers:

- -The quiet and high-end complex of just 7 units
- -Designer finish
- -Bamboo Flooring
- -Private Balcony with stacker doors
- -Combine lounge and dining w/ aircon
- -Master bedroom w/ aircon, Carpeted, and mirrored robe door
- -Bathroom featuring floor to ceiling tiling, shower, toilet and stone bench

vanity

- -Grand kitchen with stone benchtop, stainless appliances & dishwasher
- -Air conditioning throughout
- -Downlights
- -Laundry plus additional storage
- -Luxurious carpets and blinds
- -Oversized car park accommodation