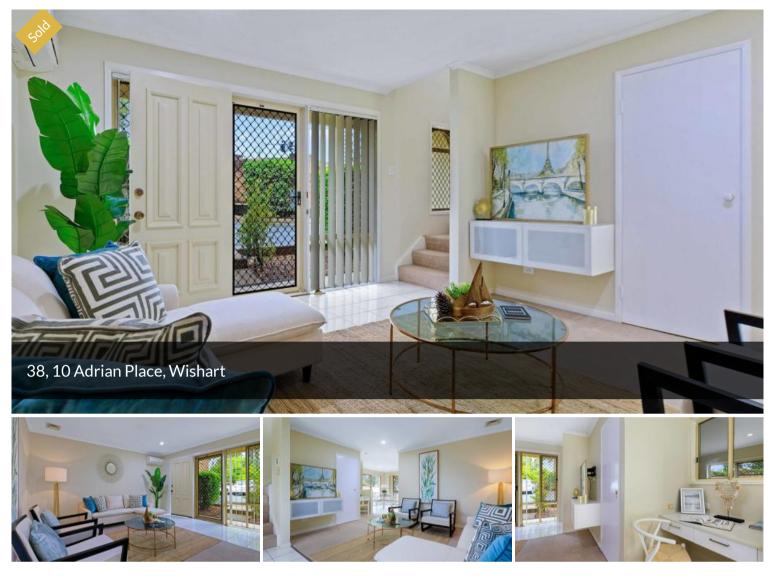

## GREAT TOWNHOUSE IN MANSFIELD SCHOOL CATCHMENTS!

Within minutes of Mansfield State Schools, public transport and Garden City Shopping Centre, this property is ideal for owner occupiers or investors. Townhouse number 38 in the gated complex 'The View' is situated at the end of a row which gives a private and spacious feel with delightful views of the surrounding trees.

Upon entry this townhome offers an air-conditioned and carpeted lounge room with built-in study nook and large storage cupboard. A modern kitchen with gas cooktop and a light filled dining which opens onto the covered porch and spacious private courtyard. Downstairs you will also find the second bathroom and internal laundry.