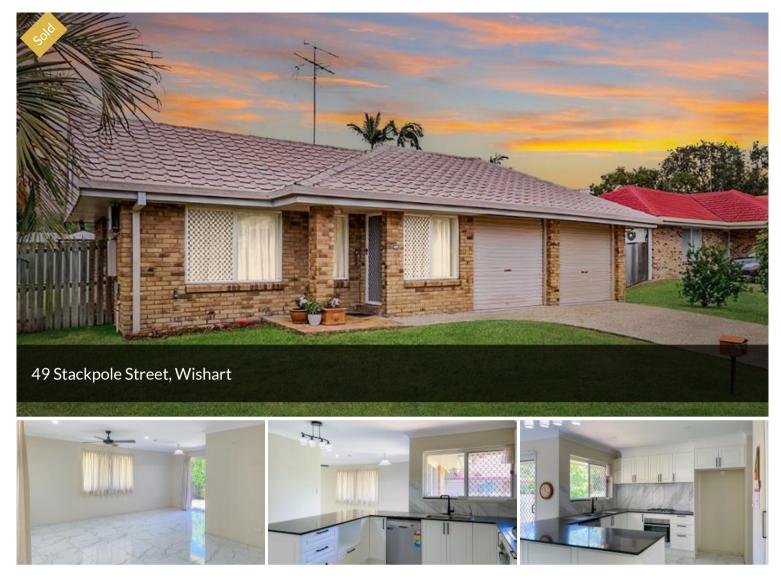

## SUPERB HOME IN LEAFY WISHART ST - MANSFIELD CATCHMENT

Welcome to this classic brick and tile home in one of Wishart's most desirable pockets. This property has a warm and comfortable interior, with new flooring throughout the main living areas and bedrooms, and plenty of windows to provide an abundance of natural light. The main living space features a large air-conditioner to keep cool during summer, and two of the three bedrooms are also equipped with air-conditioning.

- Open plan dining and lounge with air-conditioning and plenty of windows for natural light

- Recently renovated kitchen with dual sink, water filter, oven, gas cooktop, dishwasher and large fridge space

- Powder room with additional toilet
- Laundry with easy access to exterior, sink and space for washer and dryer
- Access the rear patio from the dining room
- Good size backyard with water tank and pump
- Large double garage with plenty of storage