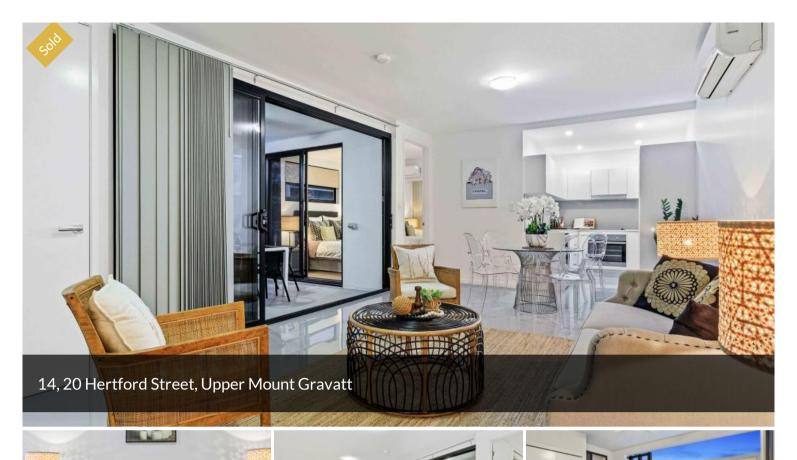

When entering this immaculate home, you'll be welcomed by an airconditioned open plan combined living and dining area, this will give you plenty of space and being completely tiled throughout the living area and kitchen cleaning and maintenance will be a breeze. A fully covered patio with fan so you can enjoy the summer days outside, there is also a laundry outside.

Connected to the living area is the kitchen with a brilliant white benchtop and cabinets which has modern fixtures using an electric stove, range hood,

🛱 2 📇 2 🚓 1 🗔 95 m2

| Price         | SOLD        |
|---------------|-------------|
| Property Type | Residential |
| Property ID   | 1210        |
| Land Area     | 95 m2       |

Both bedrooms feature soft carpet with clean white walls and built-in robes. The ensuite has both shower and toilet while also featuring air-conditioning in the bedroom.

Additional Features:

- \* Security system
- \* Intercom system
- \* NBN connection
- \* Fully fenced complex
- \* Undercover carpark