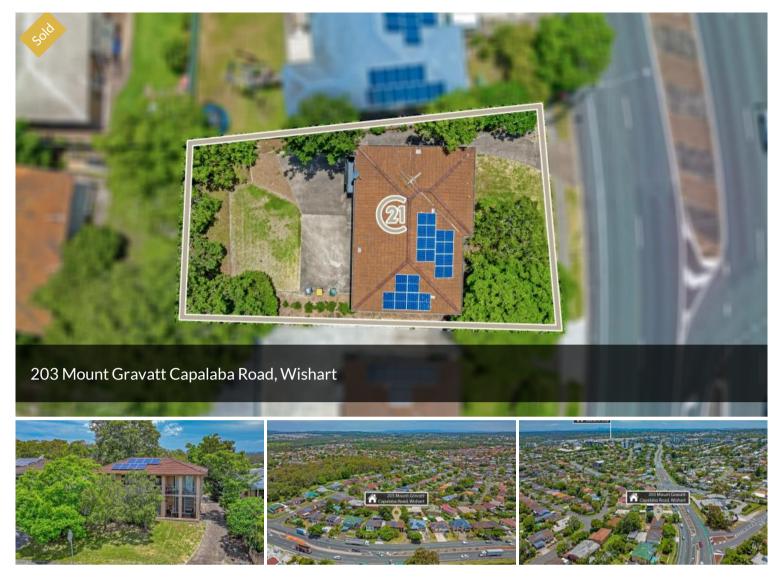

## WALKING DISTANCE TO WESTFIELD GARDEN CITY

Large two storey brick property, located close to Westfield garden city. This amazing dual living property sports, three bedrooms, loungeroom, bathroom, kitchen and dining area for both upper and lower levels with the lower level also having the laundry room. This home also has internal stair cases between both levels.

Great location off Mount gravatt-capalaba Road.

FEATURES:

- Solar power
- Solar hot water
- Wishart State School catchment
- Mansfield High School catchment

If you have any queries please feel free to contact Lucky Tennekoon at Lucky@c21stellario.com.au.

🛱 6 🖺 2 🗔 617 m2

PriceSOLD for \$850,000Property TypeResidentialProperty ID1220Land Area617 m2

AGENT DETAILS Lucky Tennekoon - 0418271827

OFFICE DETAILS

iSale Property - Eight Mile Plains 2497 Logan Rd Eight Mile Plains, QLD, 4113 Australia (07) 3219 8500