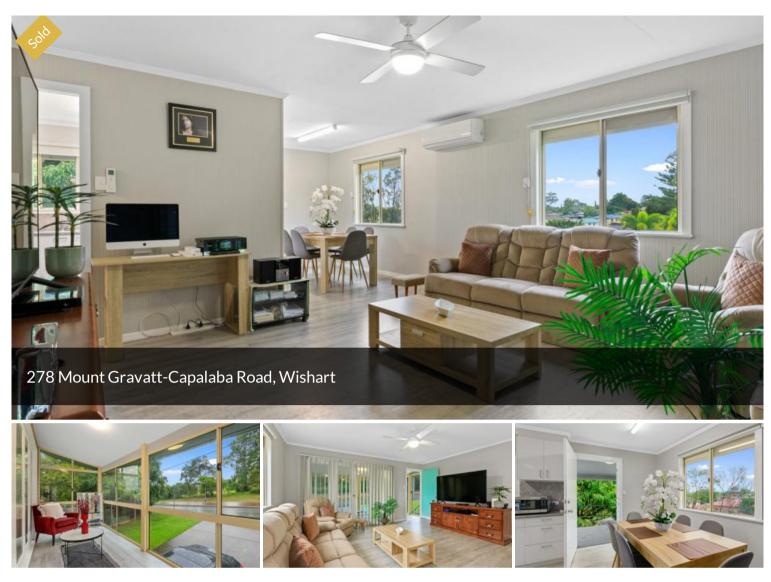

## BEST BUY IN WISHART WITH MANSFIELD SHS CATCHMENT!

DON'T DELAY ANY LONGER TO VIEW - IT WILL BE AUCTIONED ON 9th APRIL AT 11.30AM

This is an excellent opportunity to obtain a well-maintained property that has been recently renovated with style and quality in mind! The seller has decided to downsize and wants to have their long-time-home sold.

As you enter the home you are greeted by a light-filled sunroom which connects to the air-conditioned open plan living, dining and kitchen areas. Through the living area there is a sleek and thoughtfully designed passageway that allows comfortable access to the three bedrooms, separate toilet and bathroom. The bathroom comes with a luxurious built-in spa bath, a double-grass cabinet on the wall, above the sink and a spacious shower.

## FEATURES:

- \* Spacious family living area (Air Conditioned)
- \* Dining
- \* Fully equipped brand new kitchen
- \* 3 Bedrooms all air conditioned
- \* 1 modern bathroom and a separate toilet
- \* Outdoor entertainment area
- \* Laundry room
- \* Multi-purpose rumpus room
- \* 2 x remote controlled garages