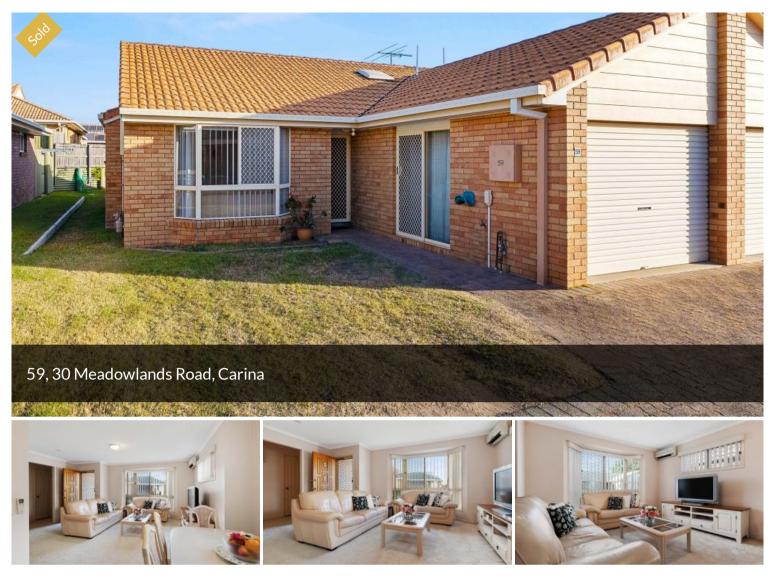

## A SUPERB LIFESTYLE OF UMMATCHED CONVENIENCE ON MEADOWLANDS ROAD.

PRIVATE VILLA WITH GREAT CONNECTIVITY - This is Living!

This neatly presented low set villa is located in one of the most popular complexes in Carina. Located at the start of Meadowlands Road, the complex is just metres from major transport routes, Easts Carina Leagues Club, Westfield Carindale, and close to Cannon Hill Shopping Centre, Minnippi Parklands walking tracks and bikeways, Meadowlands Road off leash dog park, childcare centres and highly regarded schools.

Well-maintained and boasting a functional design, the lower level features a spacious living area with air-conditioning and a light-filled void. Leading out to the fully-fenced and undercover courtyard, there is plenty of space to unwind and entertain inside and out.

Spanning over one level, this property is the perfect fit for downsizers, investors, first home buyers, or couples seeking a low maintenance lifestyle as well as convenience.

🛱 2 🖺 1 🚓 1 🗔 172 m2

| Price         | SOLD        |
|---------------|-------------|
| Property Type | Residential |
| Property ID   | 1224        |
| Land Area     | 172 m2      |
| Floor Area    | 99 m2       |
|               |             |

## Features List

- \* 2 Large Bedrooms with Built in Wardrobes
- \* Galley Style Kitchen with Oven and Cooktop
- \* Internal Access to garage/extra living/storage and laundry
- \* Covered Entertainment Area to Rear Courtyard
- \* Perfect Aspect for light and breezes
- \* Popular Complex
- \* Well Located for public transport and entertainment venues
- \* Low Body Corporate Fees
- \* Plenty of on-site visitor parking
- \* 1 minute to Carina Leagues Club
- \* 3 minutes to Clem Jones Sporting Centre
- \* 3 minutes to Minnippi Parklands
- \* 5 minutes to Pacific Golf Club
- \* 7 minutes to Murrarie Brewery
- \* 10 minutes to Gateway Bridge