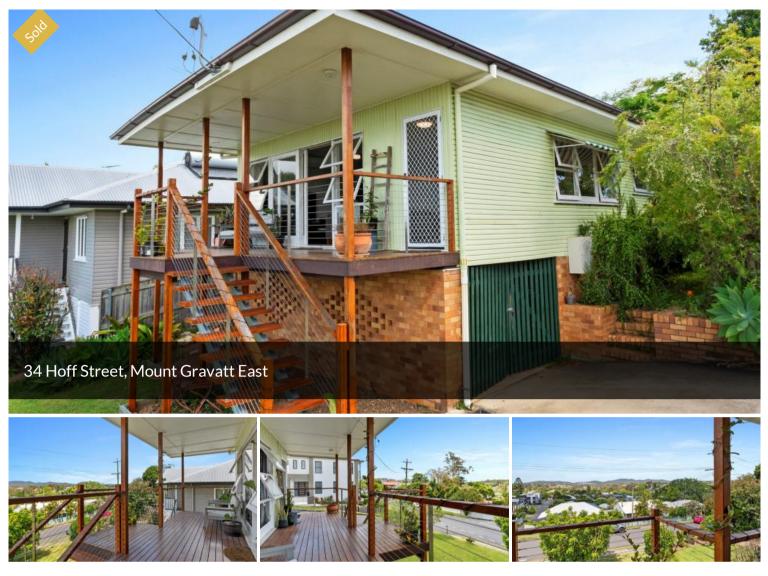

# Features:

Million-dollar panoramic mountain views stretching out to the Carindale Hills

A true classic on a corner block with shady trees at the backyard.

🛱 3 🖺 1 📾 1 🖸 534 m2

PriceSOLD for \$950,000Property TypeResidentialProperty ID1236Land Area534 m2

AGENT DETAILS Lucky Tennekoon - 0418271827

OFFICE DETAILS

iSale Property - Eight Mile Plains 2497 Logan Rd Eight Mile Plains, QLD, 4113 Australia (07) 3219 8500

The Home:

- Open plan living and dining flow out onto the deck
- 3 spacious bedrooms
- Master with built-in robe (double mirror sliding doors) plus air
- conditioning, direct access to the backyard via  $\ensuremath{\mathsf{French}}$  doors
- U-Shape kitchen with wood panelled cabinetry with breakfast bar
- Good sized laundry and direct access to the backyard
- Modern looking bathroom and a separate toilet.
- The entire home is refurbished, glossed with dark oak timber flooring
- External entry to the lower floor is via the garage door which leads into a large under-house storage / potential car park space.
- There is an existing driveway outside the garage for a single car
- The Main entry to the upper floor is up the stairs leading to the

STUNNING front deck which really gives this charming cottage-like-house an unbeatable face-lift!

- Overall colours of this home are FRESH and bright giving the house a nice and OPEN feel.