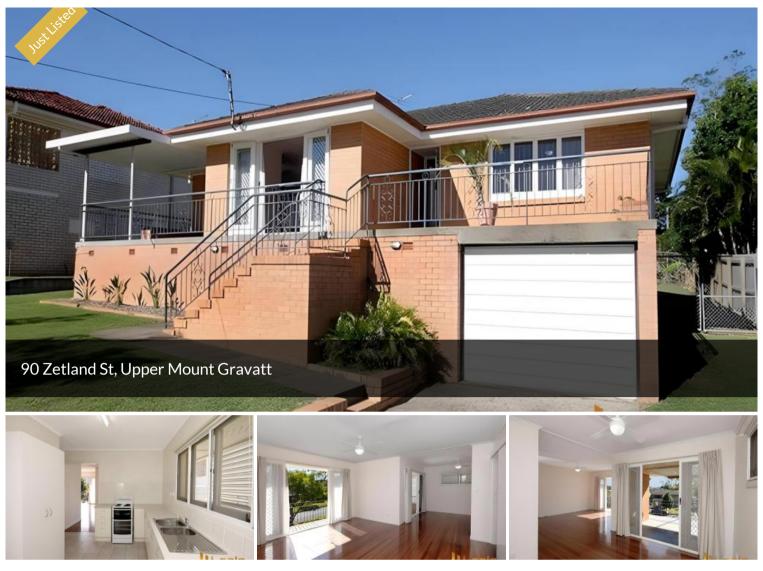

## FAMILY HOME - UPPER MT GRAVATT ADDRESS IN MANSFIELD CATCHMENT

Located on the serene Zetland St, this home is still within the Mansfield High School Catchment and offers many location conveniences.

Full Features:

- 4 Bedrooms
- 2 Bathrooms
- Large lounge with exceptional views
- connected to front wrap-around balcony
- 2 outdoor entertainment areas
- Polished Hardwood Timber Floors Throughout
- Extra Storage Space Beneath Home
- Large Fully Fenced Back Yard
- Large multi-purpose area downstairs
- Laundry with direct exterior access
- Bus Stop Stones Throw Away
- Mansfield State High School Catchment
- Easy access to Griffith University

This home has a great deal to offer, with its solid construction, beautiful views, and quiet but convenient location.

The above information provided has been furnished to us by the vendor/s. We have not verified whether or not that information is accurate and do not have any belief in one way or the other in its accuracy. We do not accept any responsibility to any person for its accuracy and do no more than pass it on. All interested parties should make and rely upon their own inquiries in order to determine whether or not this information is in fact accurate.