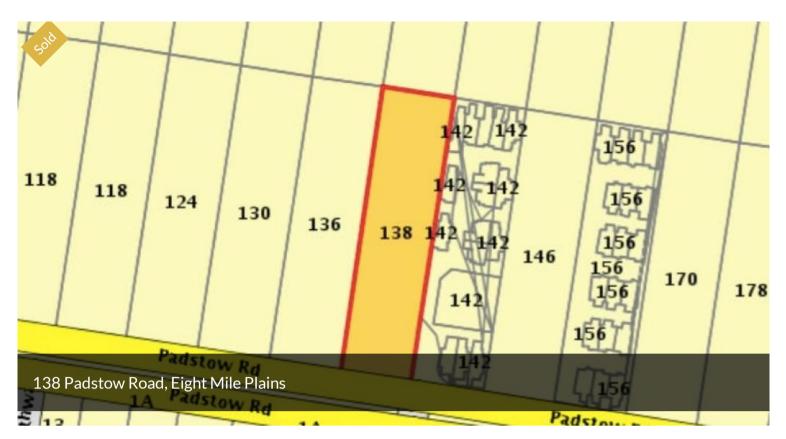

## MOTIVATED VENDOR - PRESENT ALL OFFERS

Start the new year with this fantastic opportunity. Calling on all investors and/or developers to create a rewarding outcome for themselves with this 4008m2 site that is suitable for development.

Currently a lowset home is sitting on this 4008m2 block, this level block and can be used for land-banking, townhouse development, house subdivisions, the option is yours to make.

Conveniently located close to Eight Mile Plains Shopping Centre, this site features the following highlights,