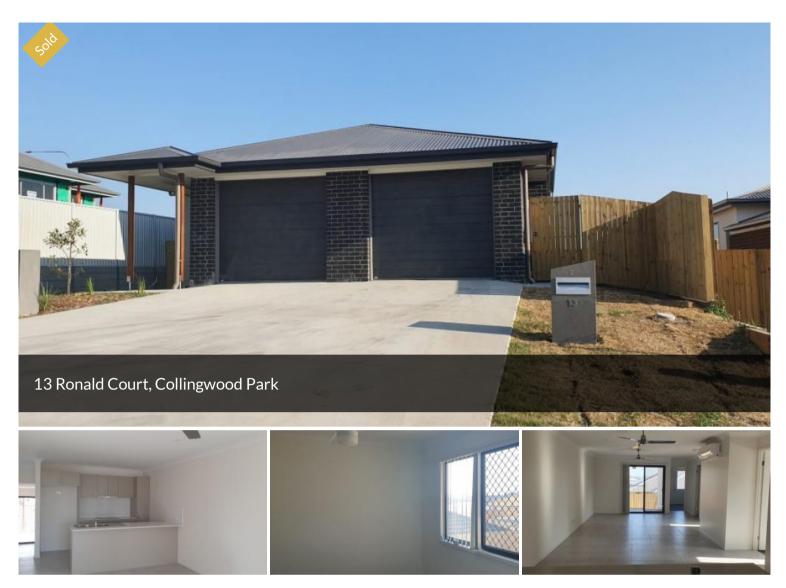

## COMPLETED POSITIVE CASHFLOW DUAL KEY PROPERTY IN BRISBANE

Strengthen your investment portfolio with dual key properties. This unique cash-flow positive property is your capital growth and income power house that generates two rents from only one block of land.

 $\delta$ Ÿ 4 bed 2 bath 1 garage +  $\delta$ Ÿ 1 bed 1 bath 1 garage

Location:

- Short walk to the park
- Grocery and local stores outside the estate
- 14 mins drive to Orion Shopping Centre
- 17 mins drive to Mater Private Hospital Springfield
- 35 mins drive to Brisbane CBD