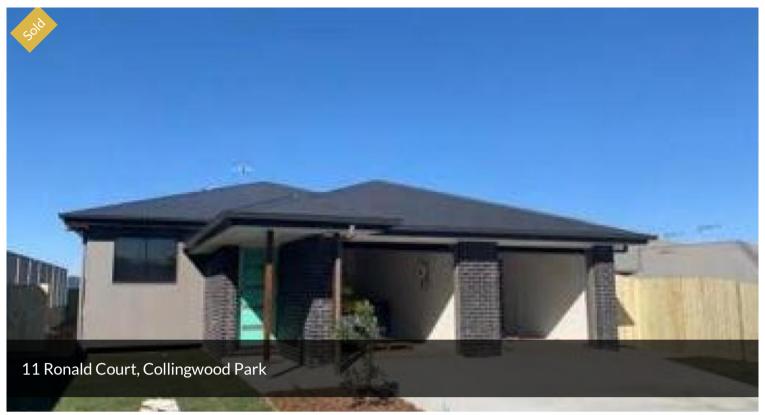

# COMPLETED POSITIVE CASHFLOW DUAL KEY PROPERTY IN BRISBANE

Strengthen your investment portfolio with dual key properties. This unique cash-flow positive property is your capital growth and income power house that generates two rents from only one block of land.

ðŸ 4 bed 2 bath 1 garage + ðŸ 1 bed 1 bath 1 garage

#### Location:

- Short walk to the park
- Grocery and local stores outside the estate
- 14 mins drive to Orion Shopping Centre
- 17 mins drive to Mater Private Hospital Springfield
- 35 mins drive to Brisbane CBD

### Features:

- Security screen to sliding door
- Security screen to all bedrooms
- Modern appliances
- Air conditioner to living room

## △ 5 ← 3 ← 2 □ 450 m2

Price SOLD

Property Type Residential

Property ID 598 Land Area 450 m2

Land Area 430 miz