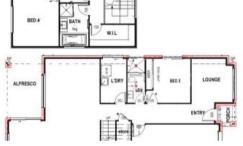

## BRAND NEW HOUSE AND LAND IN 🕮 5 📇 3 🚓 2 🖂 375 m2 LOGAN RESERVE

Location:

27 km south to Brisbane CBD 34 km south to Brisbane Airport 45 km north-west to Gold Coast CBD

**School Catchments:** 

Logan Reserve State School - 1.5km south-east Marsden State School - 2.1km north Marsden State High School - 2.2km north Crestmead State School - 2.2km north-west St Francis College - 2.6km north-west St Philomena School - 2.7km south-west