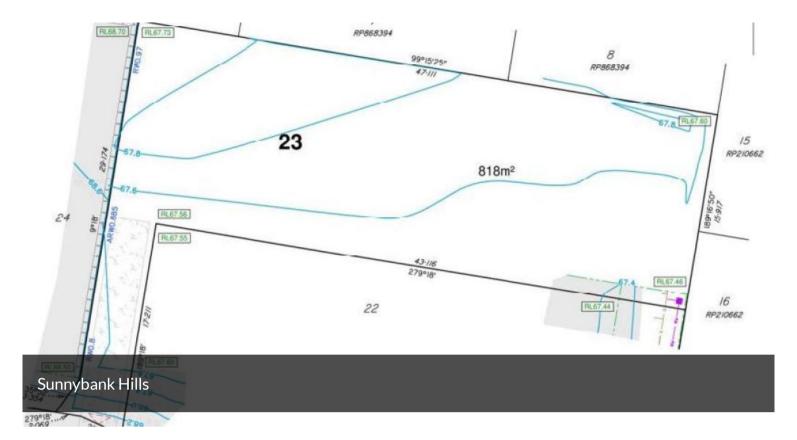

# LAND FOR SALE IN THE HEART OF SUNNYBANK HILLS

818 SQM LAND

- 4 mins drive to Sunnybank Hills State School
- 6 mins drive to TAFE Queensland Acacia Ridge Campus
- 7 mins drive to Calamvale Central Shopping Centre
- 9 mins drive to Sunnybank Market Square and Plaza
- 12 mins drive to Griffith University Nathan Campus
- 25 mins drive to Brisbane CBD

### △ 4 — 1 □ 818 m2

Price \$993,500
Property Type Residential

Property ID 612 Land Area 818 m2