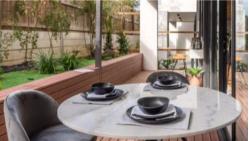

#### Inclusions:

Ducted air-conditioning & ceiling fans to all bedrooms

Modern kitchen with stone benches & stainless steel appliances

Spacious carpeted bedrooms with built-in mirrored robe doors