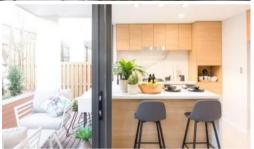

#### Inclusions:

Ducted air-conditioning & ceiling fans to all bedrooms

Modern kitchen with stone benches & stainless steel appliances

Spacious carpeted bedrooms with built-in mirrored robe doors