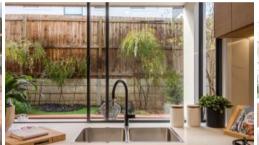

#### Inclusions:

Ducted air-conditioning & ceiling fans to all bedrooms

Modern kitchen with stone benches & stainless steel appliances

Spacious carpeted bedrooms with built-in mirrored robe doors