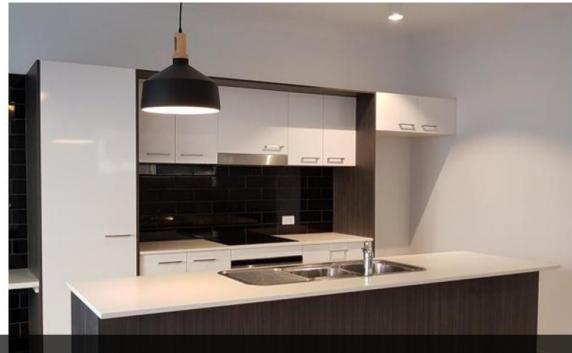

Features include,

- 3 large bedrooms with built in wardrope
- 2.5 spacious bathrooms
- Open plan living and dining
- Kitchen with stone benchtops
- Stainless steel kitchen appliances
- Kitchen island bench with decorative pendant light
- One lock up garage and a carport
- Secure and private location
- 2 x Split System air conditioning
- Modern lighting and quality fittings throughout
- Pet-friendly on approval