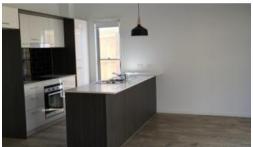

Features include,

- 3 large bedrooms with built in wardrope
- 2.5 spacious bathrooms
- Open plan living and dining
- Kitchen with stone benchtops
- Stainless steel kitchen appliances
- Kitchen island bench with decorative pendant light
- One lock up garage and a carport
- Secure and private location
- 2 x Split System air conditioning
- Modern lighting and quality fittings throughout
- Pet-friendly on approval