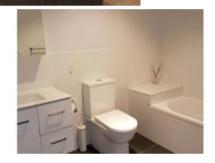

Features include,

- 3 large bedrooms with built in wardrope
- 2.5 spacious bathrooms
- Open plan living and dining
- Kitchen with stone benchtops
- Stainless steel kitchen appliances
- Kitchen island bench with decorative pendant light
- One lock up garage and a carport
- Secure and private location
- 2 x Split System air conditioning
- Modern lighting and quality fittings throughout
- Pet-friendly on approval