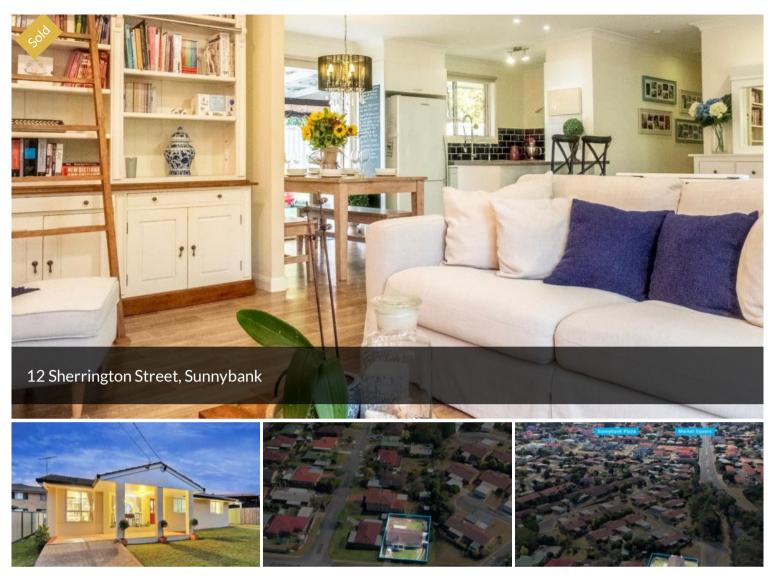

## ELEGANT AND COZY HOME IN A PRIME LOCATION

This cul-de-sac rendered house boasts elegant, cosy and spacious open-plan living ideal for Owner Occupier and Investors alike, and even those looking for that perfect position to knock down and build.

This property is all about position. Situated in cul-de-sac, quiet streetscape in central Sunnybank, this home is only a short distance from Banoon Train Station, Sunnybank State Primary and High schools and plus early learning centres. Sunnybank Plaza, Sunny Park Shopping Centre and Market Square is only 3 minutes drive away. It's a 3 minutes drive to Griffith University's Nathan Campus and 5 minutes to Westfield Garden City. With such a remarkable position, this home is perfect for families or investors seeking to attract an array of tenants, from students, to families, to professionals. 🛱 3 📇 1 🚓 4 🗔 577 m2

iSale Property - Eight Mile Plains 2497 Logan Rd Eight Mile Plains, QLD, 4113 Australia (07) 3219 8500

Elegant and comfortable, this fully renovated lowset features timber flooring, contemporary kitchen, breakfast bar, two air-conditions in the master bedroom and living area, separate dining area and spacious covered patio to entertain guests. Plenty of space to park upto 4 cars or even a boat.

Summary of the Features;

- Spacious 577m2 block
- 1 Carport and can park up to 4 cars on the driveway
- 3 spacious bedrooms
- Large covered patio
- 3 minutes drive to Sunnybank Plaza, Market Square and Sunny Park
- 5 minutes drive to Westfield Garden City
- 3 minutes drive to Griffith University Nathan Campus
- 12 minutes walk to Banoon Train Station