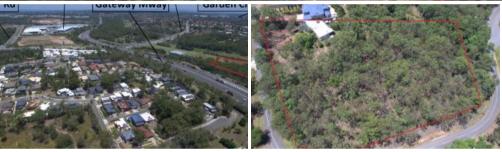

## 13,900 SQM LAND IN MANSFIELD

A strategic piece of land land with lots of potential for a residential development. Being in the School Catchment area of Mansfield, this land will seduce many developers.

This property is just off Mt Gravatt and Capalaba Road, at only a few minutes drive to Garden City, and a maximum of 15 to 20 minutes drive to Brisbane CBD, with direct access to the Gateway motorway, you cannot dream about a better location for a residential development.