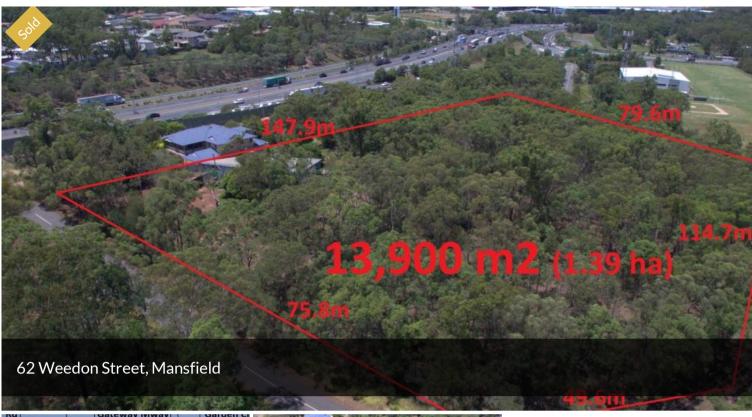

## 13,900 SQM LAND IN MANSFIELD

A strategic piece of land land with lots of potential for a residential development. Being in the School Catchment area of Mansfield, this land will seduce many developers.

This property is just off Mt Gravatt and Capalaba Road, at only a few minutes drive to Garden City, and a maximum of 15 to 20 minutes drive to Brisbane CBD, with direct access to the Gateway motorway, you cannot dream about a better location for a residential development.

The existing house, though without any value in perspective of any development, is an old 4bed/2bath with covered patio.

Do not miss out on this opportunity. Call Sam or Andriana for more information

Disclaimer: The information and renders in this document are indicative and are for illustrations only. We accept no responsibility and disclaim all liability in respect of any errors, omissions, inaccuracies or misstatements