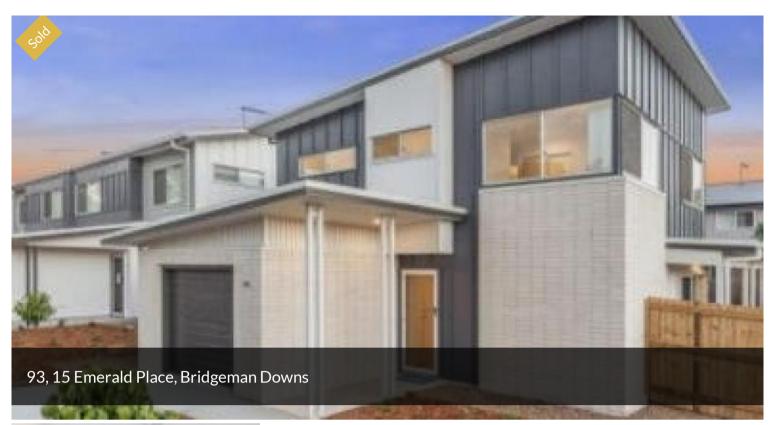

## BRAND NEW TOWNHOUSE IN BRIDGEMAN DOWN QLD

An exclusive low-maintenance lifestyle seamlessly integrated into tranquil surrounds, nestled within a quiet street,

Architecturally designed to provide contemporary appeal, each of these perfectly crafted townhomes produces spacious open-plan living with an abundance of natural light and seamless interaction between indoors and out. Designed for modern life, open-plan living and dining zones are joined by stylish kitchens featuring deluxe stainless appliances and stone benches to ensure modern expectations are effortlessly surpassed. Dedicated attention has been given to ensure landscaped alfresco terraces are ready to be enjoyed so you can thrive with a glorious outdoor lifestyle when desired.

## △ 3 ← 2 ← 1 □ 214 m2

Price SOLD

Property Type Residential

Property ID 666

Land Area 214 m2

Floor Area 1,765.10 m2

- -Brand new high-quality builds
- Large entertaining and court yards areas with ideal North/South facing aspects
- -Double level design with Dakin ducted air-conditioning and first-rate inclusions
- -Open-plan lounge and dining
- -Deluxe kitchen with stone benches and Miele appliances
- -Three built-in bedrooms master including ensuite
- -Large main bathroom with third toilet in powder room downstairs
- -Secure vehicle accomodation
- -Prime position within leafy pocket
- -Close to major services, public transport and schooling