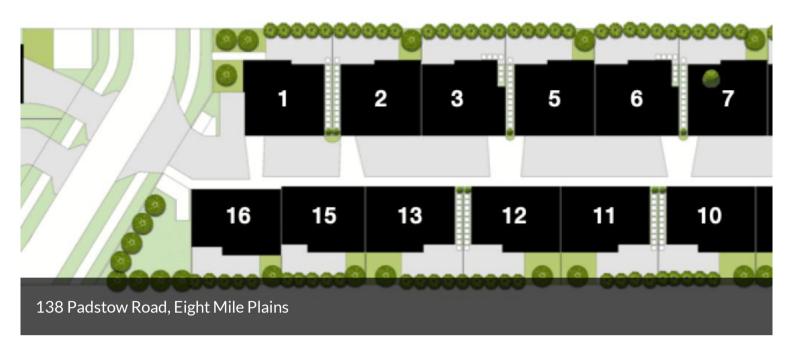

# PRIME DA APPROVED DEVELOPMENT SITE

PRIME DEVELOPMENT SITE IN EIGHT MILE PLAINS

- \*\*\* DA approved mixed house and townhouse development site
- \*\*\* Total site area 4000sqm

## Location:

- \*\*\* Close to Sunnybank(home of the best Asian food), Brisbane Technology Park and Rochedale
- \*\*\* Fast and easy access to motorway
- \*\*\* 20min drive to Brisbane CBD

This site is DA approved for 14 townhouses and 2 houses.