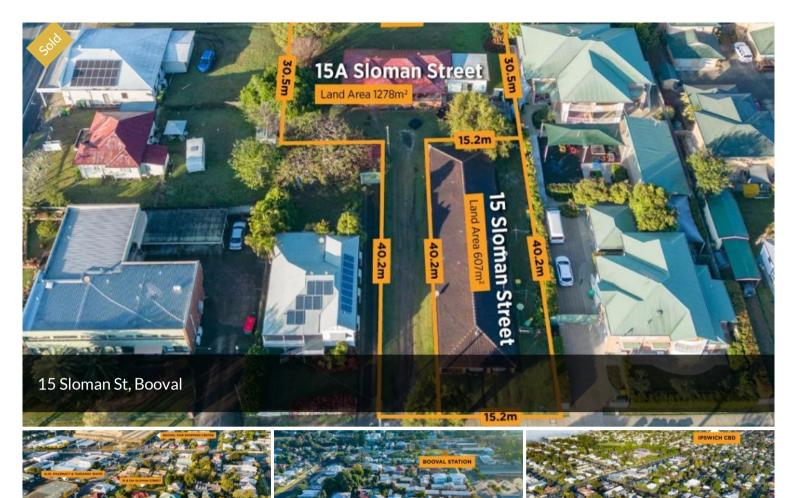

## RARE DEVELOPMENT SITE ON 2 LOTS

Large double block at 15 and 15A Sloman Street within medium density zoning and with a total size of 1,885m2. A rare opportunity for developers or savvy investors that offers endless opportunities to capitalise now or in the near future in this high growth suburb.

Currently on 15 Sloman Street are three 2 bedroom townhouses rented out at \$230pw each, while 15A Sloman Street is rented out at \$330pw. Total rental income of \$1,020pw while applying for DA.

**Location Features:** 

- 400m to Booval Train Station
- 150m to Aldi
- 350m to Booval Fair Shopping Centre

△ 6 ← 3 ← 3 □ 1,885 m2

Price SOLD

Property Type Residential

Property ID 688

Land Area 1,885 m2

AGENT DETAILS

Carlos Lim - 0430 883 963