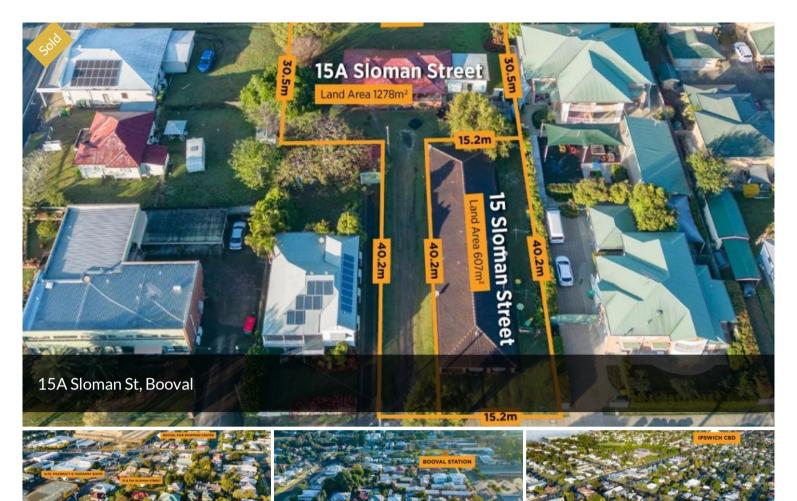

## RARE DEVELOPMENT SITE ON 2 LOTS

Large double block at 15 and 15A Sloman Street within medium density zoning and with a total size of 1,885m2. A rare opportunity for developers or savvy investors that offers endless opportunities to capitalise now or in the near future in this high growth suburb.

- 400m to Booval Train Station
- 150m to Aldi
- 350m to Booval Fair Shopping Centre

△ 3 ← 1 ← 3 □ 1,885 m2

Price **SOLD** 

Property Type Residential

695 Property ID

Land Area 1,885 m2

AGENT DETAILS

Carlos Lim - 0430 883 963