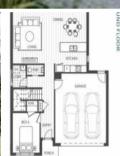

### △ 4 — 2 △ 2 □ 350 m2

Price \$660,000

Property Type Residential

Property ID 701

Land Area 350 m2

Floor Area 211 m2