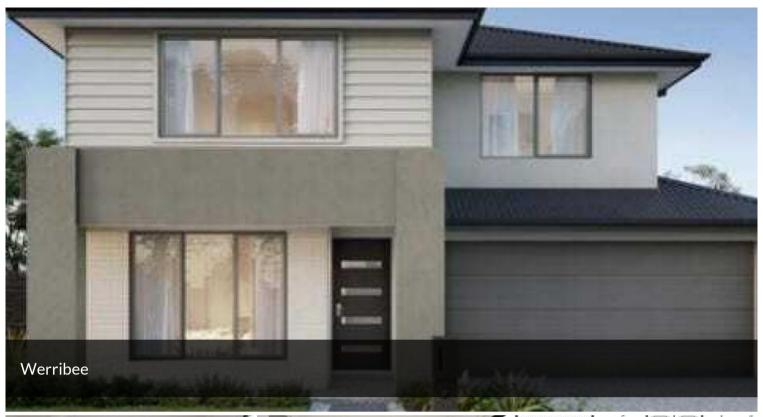

# BRAND NEW HOUSE AND LAND PACKAGE IN WERRIBEE VICTORIA

Land \$285,000 House \$375,000 Total Package \$660,000

- Minutes away from the 100,000 sqm parkland and Werribee river
- 2590mm high ceilings to ground floor
- 20mm reconstituted stone to kitchen benchtops
- Quality finishes
- Fully landscaped including exposed aggregate driveway, garden and fences

### △ 4 — 2 △ 2 □ 350 m2

Price \$660,000

Property Type Residential

Property ID 701

Land Area 350 m2

Floor Area 211 m2