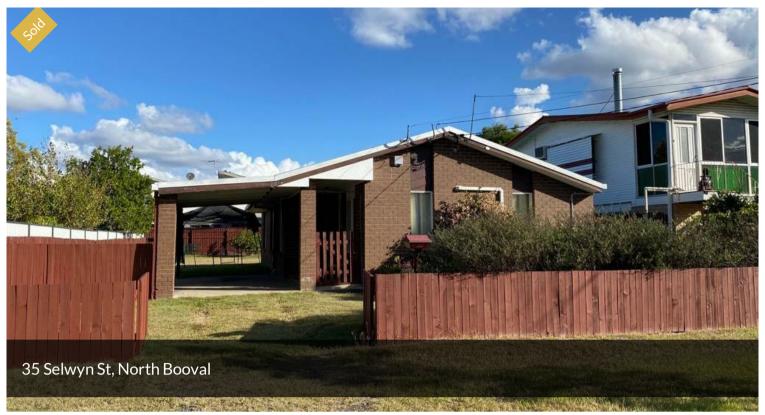

## PRICED TO SELL, 3 BEDROOM HOUSE ON A 607M2 BLOCK

Proudly presenting this 3-bedroom single storey brick house sitting on a 607m2 block of land. Situated in a prime location, this North facing home is a perfect investment for growing family or someone who enjoy the extra space and privacy. Conveniently located close to train stations, shopping centres and schools, the residents will be rewarded with the advantages of the local amenities.

As you enter the home, you will be pleased with the amount of space this home has to offer, presenting a free-flowing floor plan allowing all areas of the home to connect harmoniously from the moment you walk in. The backyard is well fenced and offers a sizable, grassed area, perfect for kids to run around and keeping pets.

OFFICE DETAILS

iSale Property - Eight Mile Plains 2497 Logan Rd Eight Mile Plains, QLD, 4113 Australia (07) 3219 8500

 $\cdot$  3 bedrooms, 1 bathroom, carport, with designated living and dining areas

- · Living room with high raked ceiling that give you the extra space
- · North facing with plenty of natural light
- Extra spacious master bedroom with internal access to bathroom
- · 2 good size bedrooms with built in robe
- · Functional kitchen is set away from living area
- · New garden shed for storage
- · 16m wide frontage
- · Land size is 607m2
- · Fully fenced yard
- · Short drive from the Booval Fair Shopping Centre and Riverlink Shopping Centre
- · 15 min walk to Booval and Bundamba train station
- · Convenient highway access to Brisbane and Toowoomba