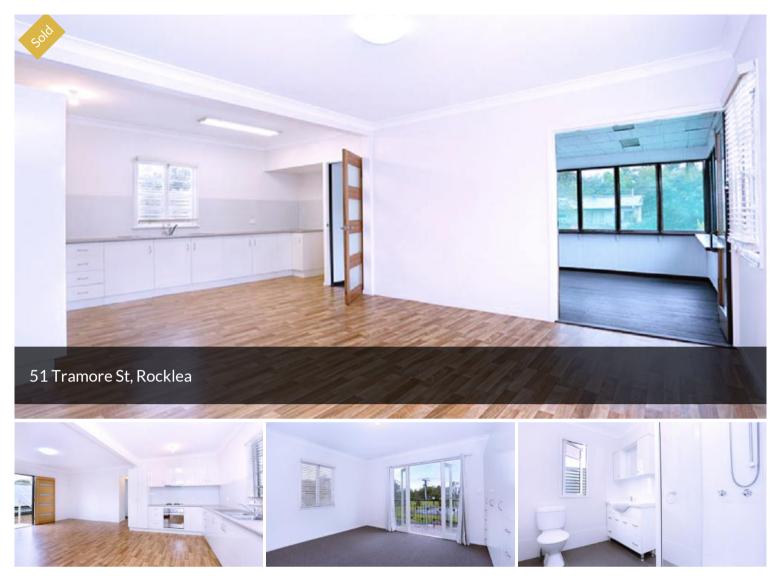

## CONVENIENTLY LOCATED FAMILY HOME

Situated across from a family park and close to transport, this updated family home has a thoughtful floor plan made for easy family living and entertaining. Your choice of living spaces await, consisting of open plan living areas leading to a large undercover deck. Underneath the house is fully concreted for two lock up car and ample space for a man-cave (subject to council approval). This property is also lifted above the flood level!

Main features:

- Three good sized bedrooms all with built in robes
- Updated kitchen with plenty of cupboard spaces and tile splash back
- Renovated bathroom with modern vanities
- Fully covered 4m x 3.8m deck for year-round entertaining
- Rental Appraisal: \$475-\$500/week

Sitting on low maintenance 405sqm block and completely ready for you to move right in, this home is one you will be delighted to call your own. Call now for further details.

🛱 3 📇 1 🚓 2

| Price         | SOLD        |
|---------------|-------------|
| Property Type | Residential |
| Property ID   | 727         |