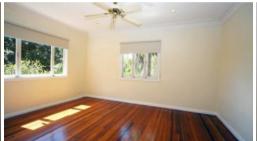

## **Property Features:**

- 3 bedroom with ceiling fan, 2 with built-in
- Newly renovated kitchen
- Stunning timber floor and newly laid carpet at bedroom
- High ceiling
- Block dimension of 20m frontage x 50m depth