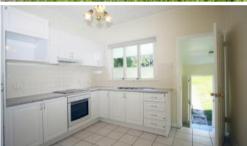

## **Property Features:**

- 3 bedroom with ceiling fan, 2 with built-in
- Newly renovated kitchen
- Stunning timber floor and newly laid carpet at bedroom
- High ceiling
- Block dimension of 20m frontage x 50m depth