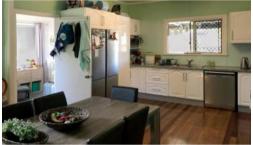

## Also featuring:

- Three good sized bedrooms with built-in robes to two.
- Spacious air conditioned living room
- Open plan dining/kitchen areas with air conditioner unit.
- Modern kitchen with glass splash back, gas cook top, oven, dishwasher and stone bench top
- Separate bathroom and toilet
- Internal laundry area
- Fully fenced with 2 car space