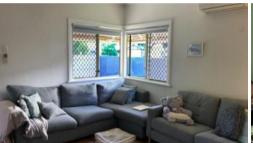

## Also featuring:

- Three good sized bedrooms with built-in robes to two.
- Spacious air conditioned living room
- Open plan dining/kitchen areas with air conditioner unit.
- Modern kitchen with glass splash back, gas cook top, oven, dishwasher and stone bench top
- Separate bathroom and toilet
- Internal laundry area
- Fully fenced with 2 car space