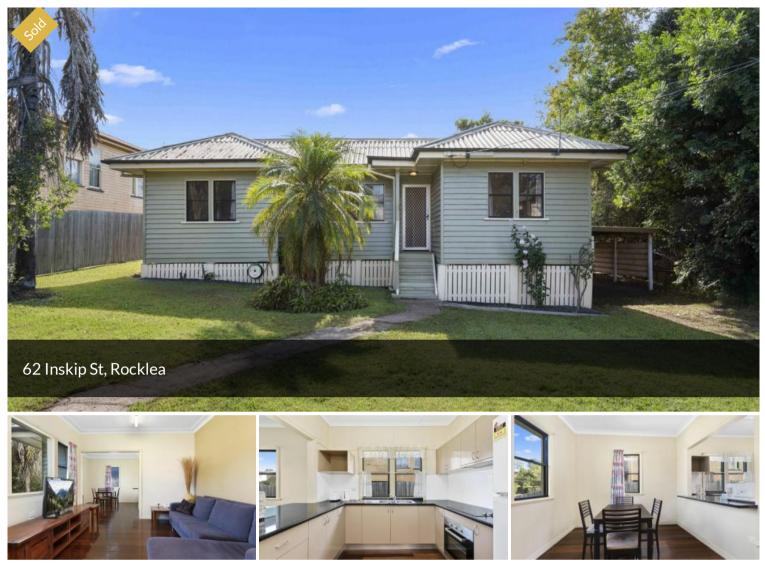

## FAMILY HOME ON 1012 SQM BLOCK

PRICE REDUCTION. Looking for a family home on a large block in an affordable and convenient location? Look no further, this home will tick all the boxes! This home is within close proximity to Rocklea Market, public transport and local shops.

Additional features of the home include:

- Three good sized bedrooms. Main bedroom with access to the deck overlooking the yard.
- Beautiful timber flooring throughout with high ceiling
- Spacious separate living and dining areas.
- Centrally located updated kitchen equipped with electric cook top, stainless steel oven and ample storage space
- Updated bathroom & Internal laundry