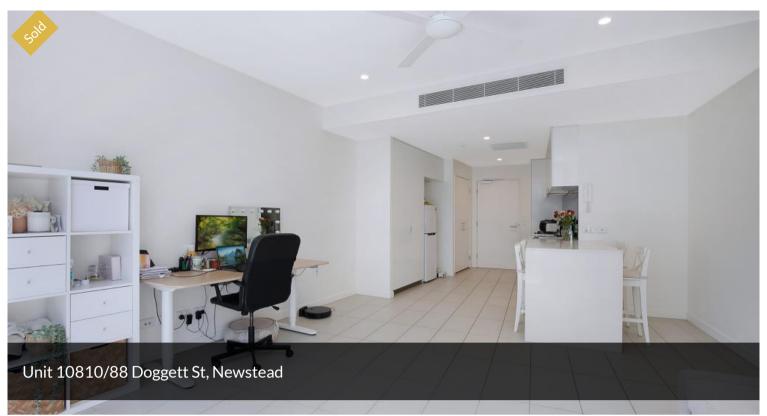

## RESORT LIVING AND JUST WALK ACROSS TO WOOLIES AND LIFESTYLE CAFES AND SHOPS

You feel refreshed and immediately fall in love again with your home when you step into this expansive and light filled apartment. You relax into your favourite seat at the tall - glass - floor to ceiling - windows with your favourite drink looking into the calm blue pool and views of the city.

You will be impressed with the expansive open space floor plan. This quiet and modern apartment has 1bedroom, 1bath and 1 secured car space. 8 years young and very well maintained so it looks almost new.

With High Ceilings and floor to ceiling Large Windows, which easily opens for natural ventilation, this apartment has the fresh and bright atmosphere allowing in natural light and ventilation.

Summary of Features: