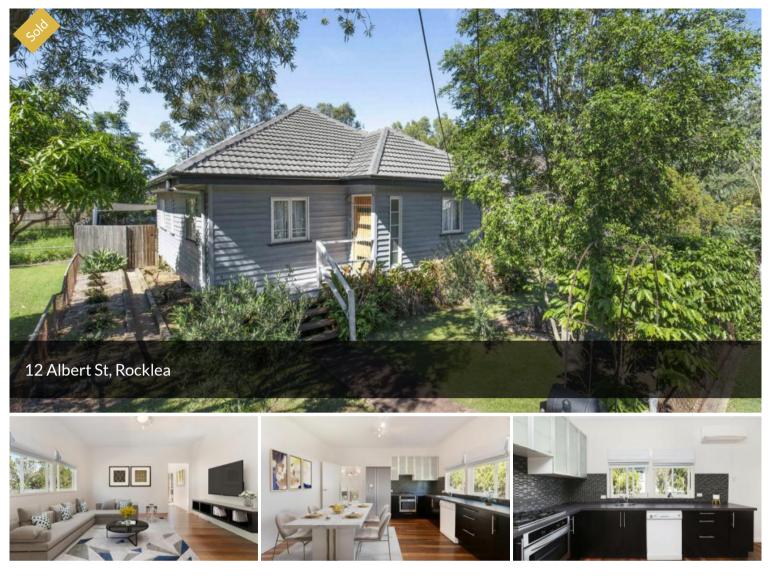

## IDEAL FAMILY HOME OR INVESTMENT

Light filled, spacious and conveniently positioned, this recently updated three-bedroom home offers an open floor plan with a spacious backyard, perfect for the kids to play and families to entertain. This lovely home also features:

- Air-conditioned Open plan kitchen, dining and family living areas.
- Renovated kitchen with gas cooktop, oven, dishwasher, splash back, and an abundance of cupboard & bench space.
- Family bathroom with contemporary updates
- All 3 bedrooms with built-in robe.
- Beautiful hardwood timber floor throughout
- Solar power and hot water system for power relief.
- Sun shade entertaining area which overlooks spacious family yard
- Tandem double garage