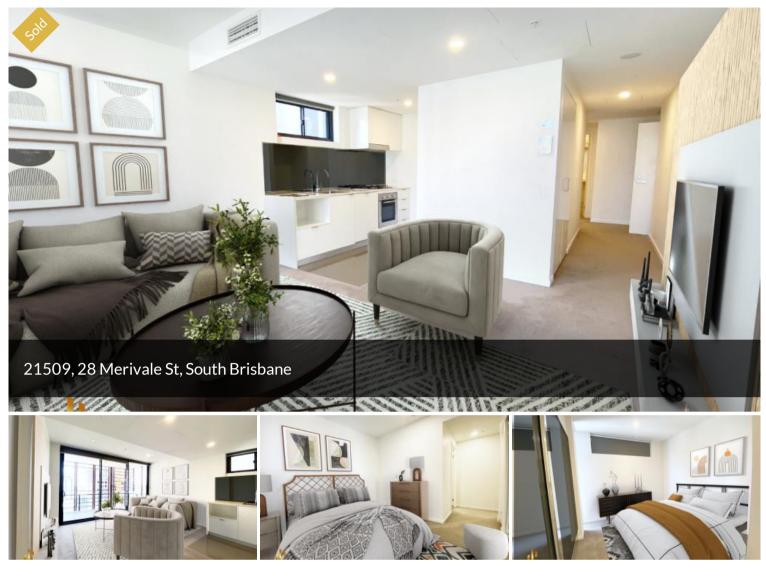

## PRIME LOCATION WITH HIGH RENTAL YIELD

Discover the unbeatable charm of our prime location at 28 Merivale Street, South Brisbane, nestled within the prestigious Ivy & Eve Building. Enjoy unparalleled convenience with direct access to Brisbane's vibrant entertainment scene, featuring the Convention & Exhibition Centre, Queensland Gallery of Modern Art, Queensland Performing Arts Centre, Museum & Science Centre, and so much more. With Southbank Parklands, West End, Suncorp Stadium, and the bustling Brisbane CBD just moments away, you'll be at the heart of it all!". Not to mention the new Queens Wharf Casino which will be operating from mid 2024 is only a stone throw away.

Property Features:

- \* Two well-sized bedroom with built-in wardrobes
- \* Two lavish bathroom
- $^{\ast}$  Modern kitchen with gas cook top and dishwasher
- \* Open plan kitchen, living room and the balcony overlooking Mount Cootha

 $^{*}$  High ceiling with fully ducted airconditioning

\* One secure car park

**Building Amenities:** 

\* In ground pool with views of the city

\* Multiple common areas including Games Room for hosting guests or relaxing