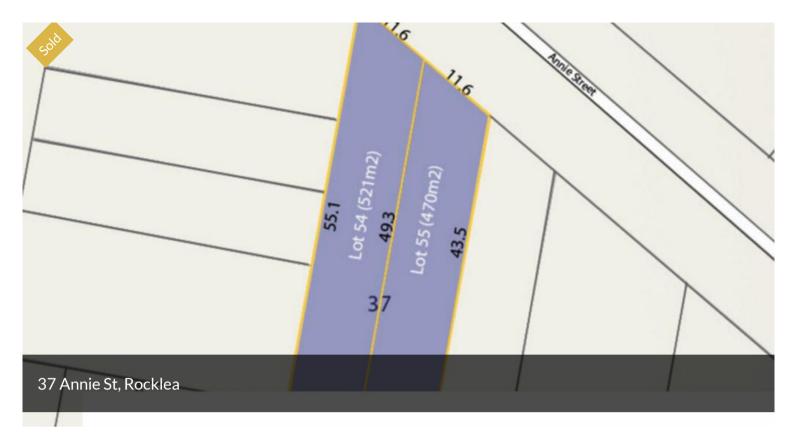

## HUGE OPPORTUNITY TO SECURE A HUGE BLOCK WITH PLENTY OF POTENTIAL.

This is the opportunity to secure a huge block with plenty of potential. The good news is that this block is already on 2 lots and was not affected in the 2011 flood. Property Description:

Zoning: Low Density Residential

Area: 521sqm (Lot 54) & 470 (Lot 55)

Local Government: Brisbane City

Sewerage: Available via rear of the block

Location is superb as the property is only

- 9km to Brisbane CBD
- 3 mins walk to Rocklea Train Station
- 450m to Rocklea State School