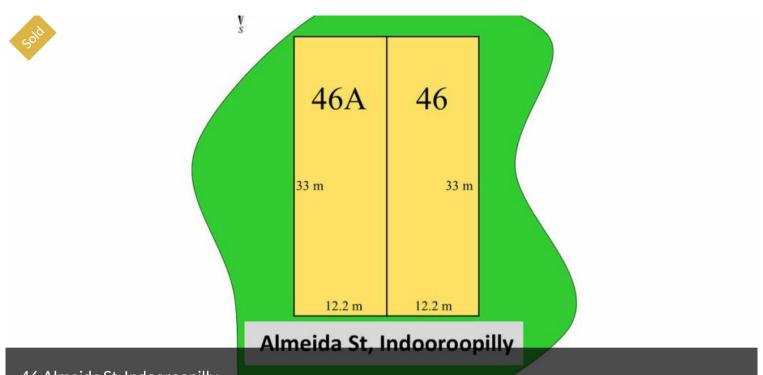

## LAND AVAILABLE AT THE HIGHLY SOUGHT-AFTER SUBURB OF INDOOROOPILLY

This is your chance to own one or both parcels of land in the highly soughtafter suburb of Indooroopilly. You won't find another opportunity like this, with each parcel offering excellent 12.2m frontage in an elevated position and services connected.