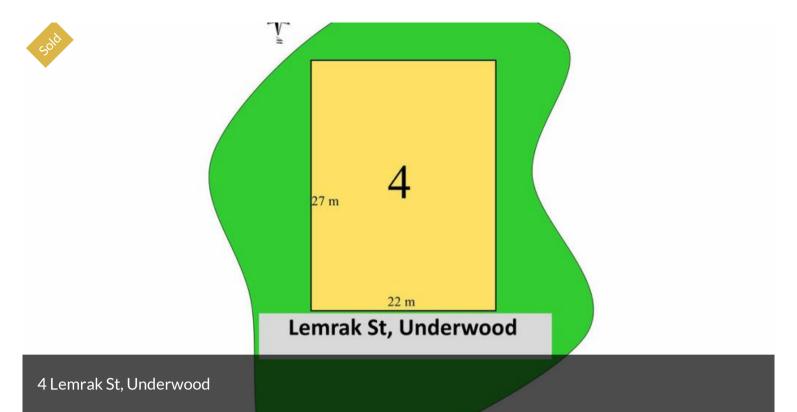

## OFFERING A RARE OPPORTUNITY FOR A FAMILY WHO WANTS TO BUILD A NEW MODERN FAMILY HOME

This 613m2 almost level block is superbly located in a cul-de-sac, offering a rare opportunity for a family who wants to build a new modern family home where location and close proximity to everything is important.

Some attributes include:

- \* Dimension of 22m wide frontage x 27m depth
- \* Cleared and ready to develop
- \* Easy access to Pacific and Gateway Motorway

If you have been looking for land to build your dream home, here's an opportunity of a lifetime which you wouldn't want to miss.