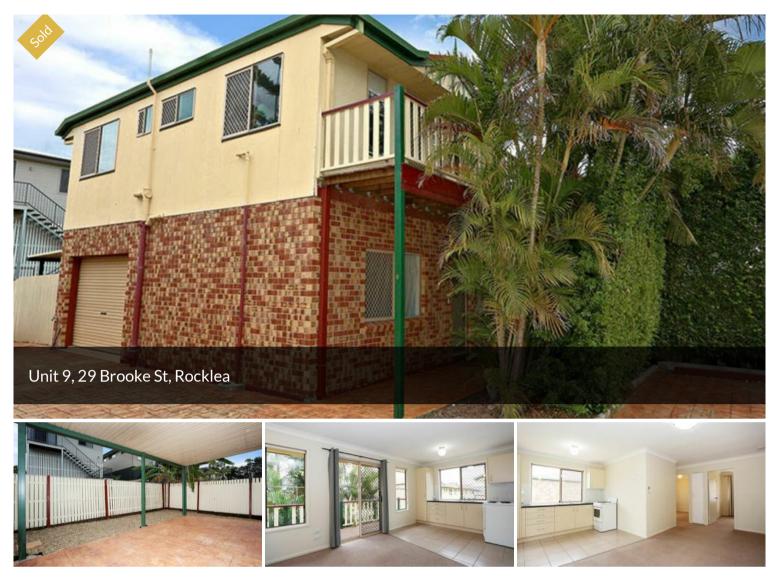

## PERFECT AS AN INVESTMENT OR IDEAL FOR COUPLES JUST STARTING OUT

Perfect as an investment or ideal for couples just starting out, this beautiful three bedroom townhouse awaits your inspection. Immaculately presented and well maintained, this home offers:

- Generous sized bedrooms with built-ins
- Air conditioned living area
- Secure car garage with remote
- Alfresco area for relaxing and entertaining
- Fully fenced and easily maintained courtyard.

This property was tenanted for \$360/wk prior to listing on the market for sale. Situated within walking distance to Rocklea train station and easy access to major roads, travelling to Brisbane CBD is a breeze. Don't miss out on this fantastic opportunity.