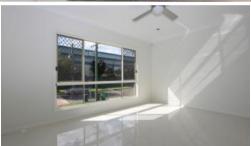

## Features:

- Three spacious bedroom; Master bedroom with walkin robe and ensuite
- Modern kitchen with stone benchtop, glass splash back, gas cooktop & dishwasher
- Fly screens to aluminium doors and windows
- Quiet study nook area
- 2590mm ceiling height to upper level
- Ceramic tiles flooring throughout.