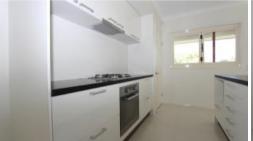

## Features:

- Three spacious bedroom; Master bedroom with walkin robe and ensuite
- Modern kitchen with stone benchtop, glass splash back, gas cooktop & dishwasher
- Fly screens to aluminium doors and windows
- Quiet study nook area
- 2590mm ceiling height to upper level
- Ceramic tiles flooring throughout.