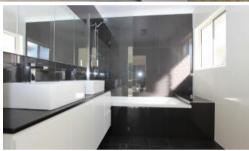

## Features:

- Three spacious bedroom; Master bedroom with walkin robe and ensuite
- Modern kitchen with stone benchtop, glass splash back, gas cooktop & dishwasher
- Fly screens to aluminium doors and windows
- Quiet study nook area
- 2590mm ceiling height to upper level
- Ceramic tiles flooring throughout.