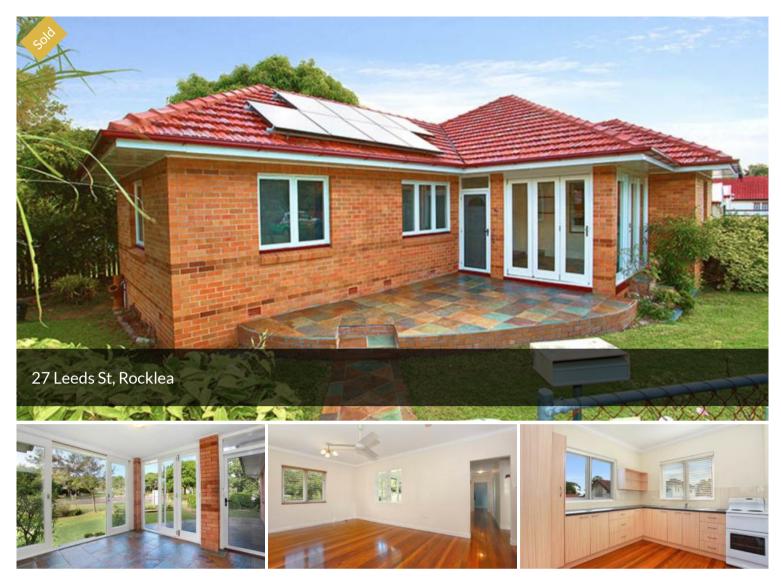

## DOUBLE BRICK HOME IS IDEAL FOR FIRST HOME BUYER OR ASTUTE INVESTOR!

Located in a quiet Street this double brick home is ideal for first home buyer or astute investor. It has features that invite you to feel at home. A large enclosed patio is wrapped with concertina french doors and paved in slate, perfect to enjoy company or entertain. Polished hardwood floors throughout, neat and tidy bathroom and kitchen with a large open lounge/dining room, ready to move straight in and enjoy. Some features include:

- Polished hardwood floors,
- Enclosed front patio,
- 2 water-tanks for the garden,
- Double lock-up garage
- Solar power
- Corner block

🛱 2 📇 1 🚓 1 🗔 589 m2

| Price         | SOLD        |
|---------------|-------------|
| Property Type | Residential |
| Property ID   | 853         |
| Land Area     | 589 m2      |