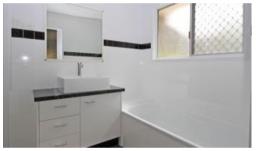

- A spacious and light filled open plan living area with floating floors
- Beautifully renovated bathroom with new vanities
- Modern kitchen with plenty of storage space
- Large patio area for entertaining.