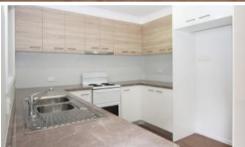

- A spacious and light filled open plan living area with floating floors
- Beautifully renovated bathroom with new vanities
- Modern kitchen with plenty of storage space
- Large patio area for entertaining.