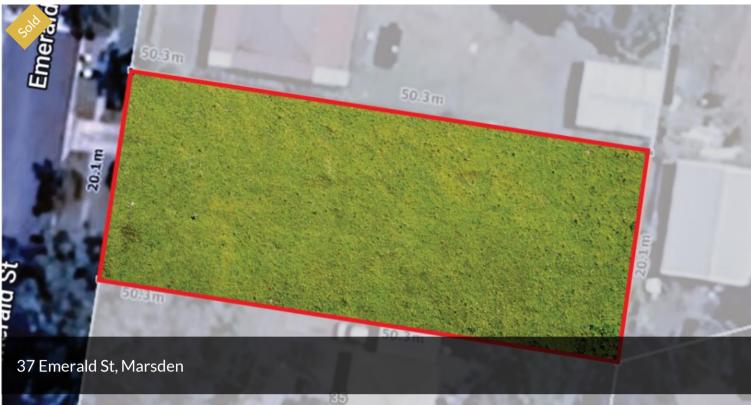

## UNDER CONTRACT - BLANK CANVASS

This prime vacant block of land in the booming suburb of Marsden is one not to be missed. On offer is a 1012sqm block with the huge potential. The existing house has been removed!

Sporting an approximate 20.1m frontage x 50.3m depth, this block could be your next project. Build your dream home or a duplex on the block.

Site details:

- Council: Logan City Council
- RPD: Lot 232 on RP 135427
- Not subject to flooding
- Convenient access to public transport, schools, Shopping Centre